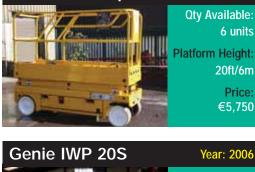

# Aerial lifts for sale

We have a number of good used machines available to sell from our fleet, units are supplied fully checked, certified, reconditioned and ready to work.

| UpRight MX19 | Year: 2003                    |
|--------------|-------------------------------|
|              | Qty Available:<br>6 units     |
|              | Platform Height:<br>19ft/5.6m |
|              | Price:<br>€5,750              |