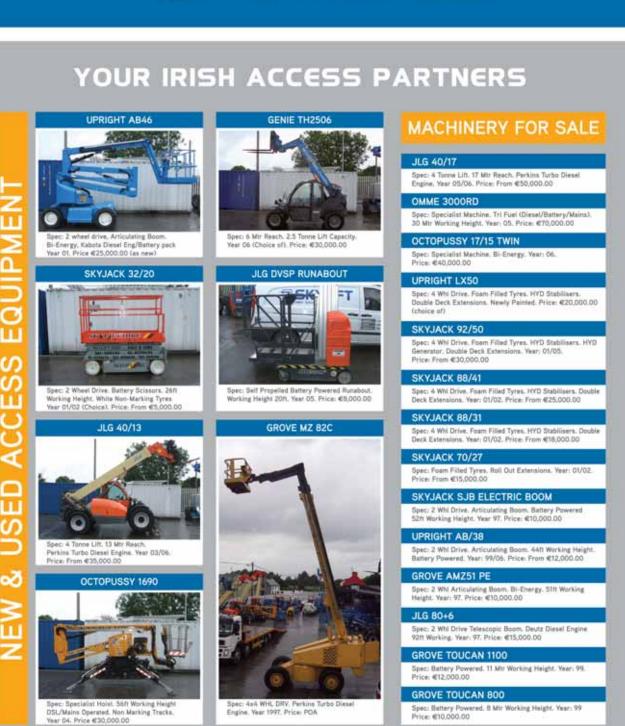

# C&A marketplace

GENIE AWP20 (2005)

working height. Battery

LIFTLUX SL105-10 (2002)

**NIFTYLIFT 120 (2003** 

GENIE Z30-20N RJ (2001) Self propelled boom. 36' working height. Battery.

**NIFTYLIFT HEIGHT RIDER 15 NDE** 

Repainted, serviced & test

# **Raising Standards**

Contact: Keith Barnett General Manager Tel: 08700 771709 Mob: 07866 601637 Raising Standards

Email: training@heightmaster.uk.com Web: www.heightmaster.uk.com

SNORKEL S1930 (2006) Self propelled scissor lift. 25' working height. Battery. Serviced & tested.

NIFTYLIFT HEIGHT RIDER 12 NBE (1998) Self propelled boom. 40' working height. Narrow, bi-energy. Repainted serviced & tested

SKYJACK SJ 4626 (1996) Self propelled scissor lift. 32' working height. Battery. Serviced & tested

AERIAL K12 (1998) Trailer mounted platform. 40' working height. Battery. Repainted, serviced & tested.

JLG 45E (1999) Self propelled boom. 51' working height. Battery. Repainted conviced & tosted

GENIE GS-2646 (2000) Self propelled scissor lift. 32' working height. Battery. Serviced & tested.

Leewood Business Park, Upton, Huntingdon, PE28 5YQ **Tel:** + 44 (0) 1480 891251 **Fax:** + 44 (0) 1480 891162 **e-mail:** sales@accessplatforms.co.uk

www.accessplatforms.co.uk

**TEREX TA30N (1999)** 

36' working height. Battery. Repainted, serviced & tested