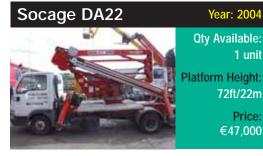

ENT BOOMS AND SCISSORS AVAILABLE FOR DISMANTLING AND PARTS. SEE OUR WEBSITE

WE OFFER INTERESTING PACKAGE PRICES - CALL US OR SEND E-MAIL FOR FURTHER INFORMATION

Contact -Willem Hilderink

info@accessbusiness.nl • platforms@planet.nl Tel:(+31) 6 53 205 371 • Fax: (+31) 72 581 6363

# Aerial lifts for sale

We have a number of good used machines available to sell from our fleet, units are supplied fully checked, certified, reconditioned and ready to work.

| UpRight MX19 | Year: 2003                    |
|--------------|-------------------------------|
|              | Qty Available:<br>6 units     |
|              | Platform Height:<br>19ft/5.6m |
|              | Price:<br>€5,750              |



Year: 2000 Qty Available: 1 unit Platform Height: 19ft/5.6m Price: €2,500

Ex Demo Unit









Haulotte Compact 8



Year: 2003





We also have available: Haulotte HA16PX x 6 - 2003 Haulotte Compact 12 x 4 - 2003 Haulotte HA21TX x3 - 2004 Prices - POA

All heights shown are platform heights. For working height add 2 metres.

Serious enquiries only - No tyre kickers or bungee jumpers!

Call: +353 (0)21 431 1332 • Fax: +353 (0)21 431 1523 Email: Manlift@eircome.net • Web: www.manlift.ie

# www.vertikal.ne on line Access&Lifting directory – Visit these companies in one click

#### ACCESS EQUIPMENT MANUFACTURERS www.aichi.de

www.airo.it

www.alimak.co.uk www.alimak.co.uk

www.ruthmann.de

Aichi AIRO by Tigieffe S.r.I Alimak Altrex B.V. A Ruthmann Barin Basket Bison - Palfinger Bravi CTE Denka Lift Dino Lift Esda Genie GSR Spa Haulotte Holland Lift Iteco JIG Leguan Lifts Matilsa