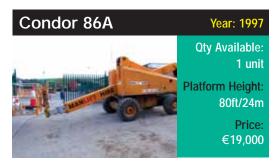

ERENT BOOMS AND SCISSORS AVAILABLE FOR DISMANTLING AND PARTS. SEE OUR WEBSITE

WE OFFER INTERESTING PACKAGE PRICES - CALL US OR SEND E-MAIL FOR FURTHER INFORMATION

Contact -Willem Hilderink

info@accessbusiness.nl • platforms@planet.nl Tel:(+31) 6 53 205 371 • Fax: (+31) 72 581 6363

# Aerial lifts for sale

We have a number of good used machines available to sell from our fleet, units are supplied fully checked, certified, reconditioned and ready to work.

| UpRight MX19 | Year: 2003                    |
|--------------|-------------------------------|
|              | Qty Available:<br>6 units     |
|              | Platform Height:<br>19ft/5.6m |
|              | Price:<br>€5,750              |



Year: 2000 Qty Available: 1 unit Platform Height: 19ft/5.6m Price: €2,500

Ex Demo Unit









Haulotte Compact 8



Year: 2003





We also have available: Haulotte HA16PX x 6 - 2003 Haulotte Compact 12 x 4 - 2003 Haulotte HA21TX x3 - 2004 Prices - POA

All heights shown are platform heights. For working height add 2 metres.

Serious enquiries only - No tyre kickers or bungee jumpers!

Call: +353 (0)21 431 1332 • Fax: +353 (0)21 431 1523 Email: Manlift@eircome.net • Web: www.manlift.ie

# www.vertikal.ne on line Access&Lifting directory – Visit these companies in one click

#### ACCESS EQUIPMENT MANUFACTURERS www.aichi.de

www.airo.it

www.alimak.co.uk www.alimak.co.uk

www.ruthmann.de

Aichi AIRO by Tigieffe S.r.I Alimak Altrex B.V. A Ruthmann Barin Basket Bison - Palfinger Bravi CTE Denka Lift Dino Lift Esda Genie GSR Spa Haulotte Holland Lift Iteco JIG Leguan Lifts Matil