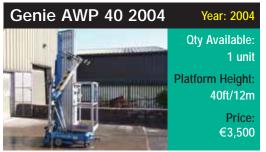

T BOOMS AND SCISSORS AVAILABLE FOR DISMANTLING AND PARTS. SEE OUR WEBSITE

WE OFFER INTERESTING PACKAGE PRICES - CALL US OR SEND E-MAIL FOR FURTHER INFORMATION

Contact -Willem Hilderink

info@accessbusiness.nl • platforms@planet.nl Tel:(+31) 6 53 205 371 • Fax: (+31) 72 581 6363

# Aerial lifts for sale

We have a number of good used machines available to sell from our fleet, units are supplied fully checked, certified, reconditioned and ready to work.

| UpRight MX19 | Year: 2003                    |
|--------------|-------------------------------|
|              | Qty Available:<br>6 units     |
|              | Platform Height:<br>19ft/5.6m |
|              | Price:<br>€5,750              |



Year: 2000 Qty Available: 1 unit Platform Height: 19ft/5.6m Price: €2,500

Ex Demo Unit









Haulotte Compact 8



Year: 2003





We also have available: Haulotte HA16PX x 6 - 2003 Haulotte Compact 12 x 4 - 2003 Haulotte HA21TX x3 - 2004 Prices - POA

All heights shown are platform heights. For working height add 2 metres.

Serious enquiries only - No tyre kickers or bungee jumpers!

Call: +353 (0)21 431 1332 • Fax: +353 (0)21 431 1523 Email: Manlift@eircome.net • Web: www.manlift.ie

# www.vertikal.ne on line Access&Lifting directory – Visit these companies in one click

#### ACCESS EQUIPMENT MANUFACTURERS www.aichi.de

www.airo.it

www.alimak.co.uk www.alimak.co.uk

www.ruthmann.de

Aichi AIRO by Tigieffe S.r.I Alimak Altrex B.V. A Ruthmann Barin Basket Bison - Palfinger Bravi CTE Denka Lift Dino Lift Esda Genie GSR Spa Haulotte Holland Lift Iteco JIG Leguan Lifts Matilsa M