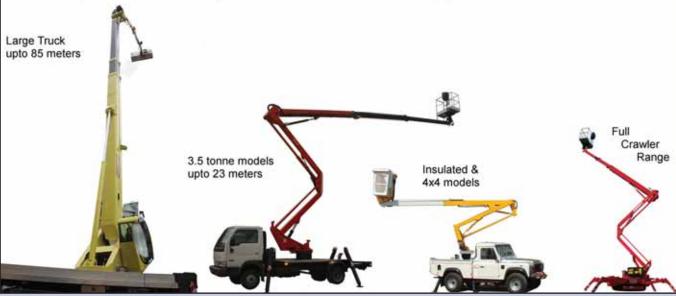

Welham Lane, Great Bowden, Market Harborough, Leicestershire, LE16 7HS. Tel: 01858 469 400 Fax: 01858 410 646 Web: www.allanaccess.com

Our unique experience brings together a full and versatile range **ALLAN ACCESS** of vehicle and crawler mounted access platforms for a comprehensive end user portfolio, backed by our first class after sales support service.