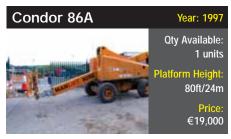

# Aerial lifts for Sa

We have a number of good used machines available to sell from our fleet, units are supplied fully checked, certified, reconditioned and ready to work.

We also have available: Skyjack SJP 125 x 1 - 2000 Haulotte HA16PX x 6 - 2003 Haulotte Compact 12 x 4 - 2003 Socage DA22 x 1 - 2004 Haulotte HA21TX x3 - 2004 Prices - POA