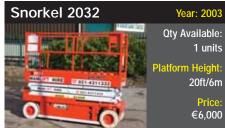

# Aerial lifts for Sa

We have a number of good used machines available to sell from our fleet, units are supplied fully checked, certified, reconditioned and ready to work.

We also have available: Skyjack SJP 125 x 1 - 2000 Haulotte HA16PX x 6 - 2003 Haulotte Compact 12 x 4 - 2003 Socage DA22 x 1 - 2004 Haulotte HA21TX x3 - 2004 Prices - POA