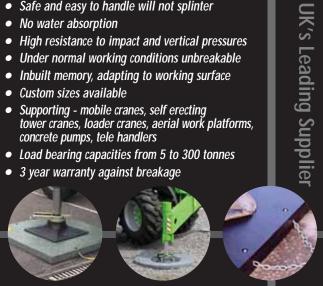

- Manufactured in Germany to the highest standards from regenerated polyethylene
- Safe and easy to handle will not splinter
- No water absorption
- High resistance to impact and vertical pressures
- Under normal working conditions unbreakable
- Inbuilt memory, adapting to working surface
- Custom sizes available
- Supporting mobile cranes, self erecting tower cranes, loader cranes, aerial work platforms, concrete pumps, tele handlers
- Load bearing capacities from 5 to 300 tonnes
- 3 year warranty against breakage