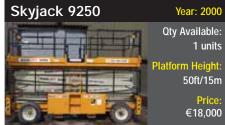

# Aerial lifts for Sa

We have a number of good used machines available to sell from our fleet, units are supplied fully checked, certified, reconditioned and ready to work.

We also have available: Skyjack SJP 125 x 1 - 2000 Haulotte HA16PX x 6 - 2003 Haulotte Compact 12 x 4 - 2003 Socage DA22 x 1 - 2004 Haulotte HA21TX x3 - 2004 Prices - POA