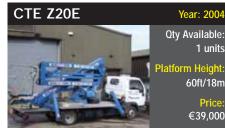

LEGUAN 125 (2004)
Self propelled boom.
41' working height. Diesel. Ex-Demo
4wd. Serviced and tested.

JLG VP20 (1998)
Personnel lift.
25' working height. Batter
Serviced & tested.

GENIE GS-2646 (2002) Self propelled scissor lift. 32' working height. Battery. Serviced & tested.