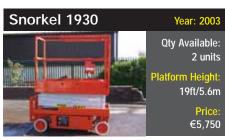

# Aerial lifts for Sa

We have a number of good used machines available to sell from our fleet, units are supplied fully checked, certified, reconditioned and ready to work.

We also have available: Skyjack SJP 125 x 1 - 2000 Haulotte HA16PX x 6 - 2003 Haulotte Compact 12 x 4 - 2003 Socage DA22 x 1 - 2004 Haulotte HA21TX x3 - 2004 Prices - POA