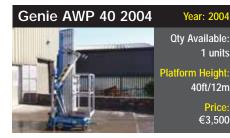

JLG 120HX (1998) Self propelled boom. 126' working height. Diese 4 wd. Serviced & tested.

OCTOPUSSY 10.55 (2002)
Tracked boom platform.
33' working height. Petrol.
Serviced & tested.

GENIE IWP25 (2005)
Personnel lift c/w powered wheel assis 31' working height. Battery.
Serviced & tested. New - old stock