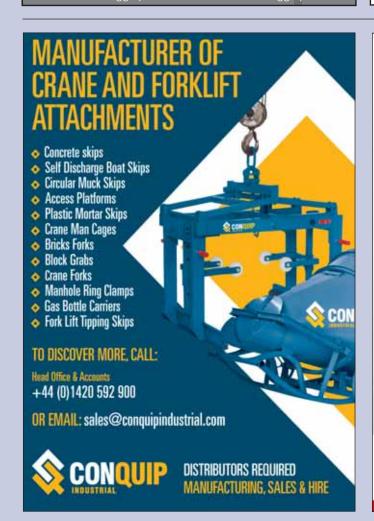

rm - 2007 & 2002 TEREX DEMAG AC 120-1 all terrain mobile crane 2007

GROVE MANITOWOC GMK3050 mobile

6.7meter flat back wagon with draw bar and HIAB 600-EP-5 hydraulic arm year 2007 & 2006

TEREX DEMAG PPM AC35L mobile crane 2005

DAF XF 105.510 Euro 5 (FTTXF105) STGO CAT 3 tractor unit - 2008

DAF FALE 55/220 7.3 meter flat back wagon with TEREX ATLAS 190.2-A2 hydraulic arm - 2006

DAF FTGXF105.460S tractor unit - 2008

Viewing:

Bid online:

By appointment only fue 18 & Thurs 20 September 2012 from 10am to 4pm.

Auction Closes: Located at:

Bidding ends at 12 noon GMT, Wed 26 September 2012. Stoke-on-Trent, England

BidSpotter.co.uk

For further information please contact:

Paul Pilling 0161 956 4322 paul.pilling@gva.co.uk Andrew Bibby 0161 956 4323 andrew.bibby@gva.co.uk

gyaplant.com





TVH UK LTD • Company registration number 3859070 Unit 17 • Paragon Way • Exhall • GB-CV7 9QS Coventry T+44 2476 585 000 • F+44 2476 585 001 sales@tvh-uk.co.uk + www.tvh-uk.co.uk

**CURTIS** 



V12672 - JLG 1930ES - 2005 Electric - 7.60 Mtr. - 478 Hrs. € 5.500



V12579 - Genie GS1930 - 2006 Electric - 7.80 Mtr. - 259 Hrs. € 5.500



New Tyres suitable for GS1530/ GS1532/ GS1930/ GS1932 12 x 4.5 - € 550/ set



V12520 - Skyjack SJ3219 - 2004 Electric - 7.80 Mtr. - 232 Hrs. € 3.500



V12760 - Haulotte Compact 10N - 2006 Electric - 10 Mtr. - / Hrs. € 5.500



V12633 - Genie GS3246 - 2006 Electric - 11,75 Mtr. - 151 Hrs. €7.000



V12411 - Genie GS3384RT - 2002 Diesel 4x4 - 12.06 Mtr. - 2299 Hrs. € 9.000



V12779 - Skyjack SJ8841 - 2007 Diesel 4x4 - 14,50 Mtr. - 522 Hrs. € 14,500



V11