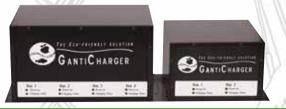

### The revolutionary new charger

The **GantiCharger** is made to revive, charge, check and maintain batteries.

- GantiCharger is designed to reduce the frequency and cost associated with battery replacement.
- GantiCharger is made to both save energy and significantly prolong battery life with reduced maintenance cost.
- GantiCharger prevents overheating the common cause of battery damage.