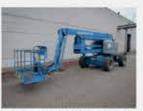

#### MACHINES

V16517 - Skyjack SJ3219 - 2007 Electric - 7.80 Mtr. - 110 Hrs. € 4.500 - now wheels!

V15401 - JLG 2646ES - 2006 Electric - 9.80 Mtr. - 162 Hrs. € 5.950

V16471 - Genie GS2646 - 2004 Electric - 9.92 Mtr. - 544 Hrs. € 4.750

V16512 - Skyjack SJ4632 - 2007 Electric - 11.80 Mtr. - 119 Hrs. € 6,750 - new wheels!

V16548 - Lifflux SL125/18E - 2001 Electric - 14.50 Mtr. - 304 Hrs. € 6.450

V16544 - Genie GS2668RT - 2003 Diesel 4x4 - 9.90 Mtr. - 1247 Hrs. € 5.950

V16433 - Haulotte H12SX - 2007 Diesel 4x4 - 12 Mir. - 1660 Hrs. € 12.500

V15634 - JLG 3394RT - 2007 Diesel 4x4 - 12.06 Mtr. - 1095 Hrs. € 15.500

V15925 - Genie GS4390RT - 2009 Diesel 4x4 - 15.11 Mtr. - 1151 Hrs. € 26.500

V15373 - Haulotte H18SX - 2005 Diesel 4x4 - 18 Mtr. - 1453 Hrs. € 15.500

V16541 - Grove Toucan 1100A - 2004 Electric - 11 Mtr. - 193 Hrs. € 6.750

V16354 - Genie Z34/22N - 2002 Electric - 12.52 Mtr. - 853 Hrs. € 10.500 - new wheels!

V16445 - Haulotte HA15IP - 2007 Electric - 15 Mtr. - 3317 Hrs. € 18.500

V16447 - Manitou 170AETJL - 2007 Electric - 16.90 Mtr. - 567 Hrs. € 21.750

V16474 - Genie Z45/25JBI - 2001 Bi-energy - 15.87 Mtr. - 1109 Hrs. € 10.500

V16444 - Genie Z45/25JRT - 2007 Diesel 4x4 - 16 Mtr. - 1188 Hrs. € 21,000

V16392 - JLG 510AJ - 2009 Diesel 4x4 - 17.81 Mbr. - 1691 Hrs. € 27.500

V16554 - Grover A60J - 2001 Diesel 4x4 - 20.10 Mtr. - 6032 Hrs. € 10.750

V16494 - Genie Z60/34RT - 2003 Diesel 4x4 - 20.39 Mtr. - 3204 Hrs. € 18.500

V16273 - JLG 800AJ - 2005 Diesel 4x4 - 26.38 Mtr. - 3338 Hrs. € 37.500

V16188 - Genie S45 - 2004 Diesel 4x4 - 15,70 Mtr. - 3469 Hrs. € 13,500

V15940 - Genie S60 - 2008 Diesel 4x4 - 20.30 Mtr. - 971 Hrs. € 34.500

V16258 - JLG 660SJ - 2007 Diesel 4x4 - 22.32 Mtr. - 1470 Hrs. € 36.000

V16180 - Haulotte H23TPX - 2006 Diesel 4x4 - 22.60 Mtr. - 3532 Hrs. € 19.500

V18505 - Genie S85 - 2004 Diesel 4x4 - 27.90 Mtr. - 2807 Hrs. € 34.000