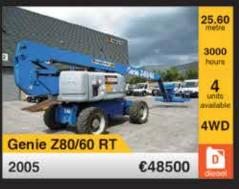

6444 - Genie Z45/25JRT - 2007 Diesel 4x4 - 16 Mtr. - 1188 Hrs. € 21,000



V16392 - JLG 510AJ - 2009 Diesel 4x4 - 17.81 Mbr. - 1691 Hrs. € 27.500



V16554 - Grover A60J - 2001 Diesel 4x4 - 20.10 Mtr. - 6032 Hrs. € 10.750



V16494 - Genie Z60/34RT - 2003 Diesel 4x4 - 20.39 Mtr. - 3204 Hrs. € 18.500



V16273 - JLG 800AJ - 2005 Diesel 4x4 - 26.38 Mtr. - 3338 Hrs. € 37.500



V16188 - Genie S45 - 2004 Diesel 4x4 - 15,70 Mtr. - 3469 Hrs. € 13,500



V15940 - Genie S60 - 2008 Diesel 4x4 - 20.30 Mtr. - 971 Hrs. € 34.500



V16258 - JLG 660SJ - 2007 Diesel 4x4 - 22.32 Mtr. - 1470 Hrs. € 36.000



V16180 - Haulotte H23TPX - 2006 Diesel 4x4 - 22.60 Mtr. - 3532 Hrs. € 19.500



V18505 - Genie S85 - 2004 Diesel 4x4 - 27.90 Mtr. - 2807 Hrs. € 34.000



# +2000 NEW AND USED MACHINES AVAILABLE





























Easi UpLifts International Sales

Patrick McArdle

Sales Manager
+353 (0)87 797 5919
tel: +353 (0)1 835 2835
fax: +353 (0)1 835 2781

sales@easiuplifts.com





TO REQUEST YOUR 2015 UK PLATFORMS CATALOGUE TEXT UKP TO 64121

\*secondary guarding system.