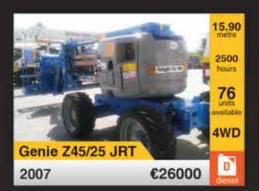

V16444 - Genie Z45/25JRT - 2007 Diesel 4x4 - 16 Mtr. - 1188 Hrs. € 21,000

V16392 - JLG 510AJ - 2009 Diesel 4x4 - 17.81 Mbr. - 1691 Hrs. € 27.500

V16554 - Grover A60J - 2001 Diesel 4x4 - 20.10 Mtr. - 6032 Hrs. € 10.750