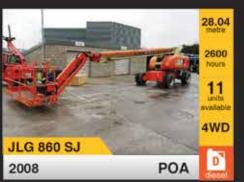

- Genie Z45/25JRT - 2007 Diesel 4x4 - 16 Mtr. - 1188 Hrs. € 21,000



V16392 - JLG 510AJ - 2009 Diesel 4x4 - 17.81 Mbr. - 1691 Hrs. € 27.500



V16554 - Grover A60J - 2001 Diesel 4x4 - 20.10 Mtr. - 6032 Hrs. € 10.750



V16494 - Genie Z60/34RT - 2003 Diesel 4x4 - 20.39 Mtr. - 3204 Hrs. € 18.500



V16273 - JLG 800AJ - 2005 Diesel 4x4 - 26.38 Mtr. - 3338 Hrs. € 37.500



V16188 - Genie S45 - 2004 Diesel 4x4 - 15,70 Mtr. - 3469 Hrs. € 13,500



V15940 - Genie S60 - 2008 Diesel 4x4 - 20.30 Mtr. - 971 Hrs. € 34.500



V16258 - JLG 660SJ - 2007 Diesel 4x4 - 22.32 Mtr. - 1470 Hrs. € 36.000



V16180 - Haulotte H23TPX - 2006 Diesel 4x4 - 22.60 Mtr. - 3532 Hrs. € 19.500



V18505 - Genie S85 - 2004 Diesel 4x4 - 27.90 Mtr. - 2807 Hrs. € 34.000



# +2000 NEW AND USED MACHINES AVAILABLE





























Easi UpLifts International Sales

Patrick McArdle

Sales Manager
+353 (0)87 797 5919
tel: +353 (0)1 835 2835
fax: +353 (0)1 835 2781

sales@easiuplifts.com





TO REQUEST YOUR 2015 UK PLATFORMS CATALOGUE TEXT UKP TO 64121

\*secondary guarding system.