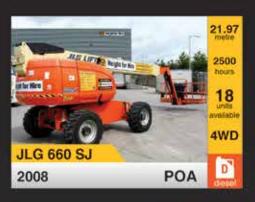

44 - Genie Z45/25JRT - 2007 Diesel 4x4 - 16 Mtr. - 1188 Hrs. € 21,000



V16392 - JLG 510AJ - 2009 Diesel 4x4 - 17.81 Mbr. - 1691 Hrs. € 27.500



V16554 - Grover A60J - 2001 Diesel 4x4 - 20.10 Mtr. - 6032 Hrs. € 10.750



V16494 - Genie Z60/34RT - 2003 Diesel 4x4 - 20.39 Mtr. - 3204 Hrs. € 18.500



V16273 - JLG 800AJ - 2005 Diesel 4x4 - 26.38 Mtr. - 3338 Hrs. € 37.500



V16188 - Genie S45 - 2004 Diesel 4x4 - 15,70 Mtr. - 3469 Hrs. € 13,500



V15940 - Genie S60 - 2008 Diesel 4x4 - 20.30 Mtr. - 971 Hrs. € 34.500



V16258 - JLG 660SJ - 2007 Diesel 4x4 - 22.32 Mtr. - 1470 Hrs. € 36.000



V16180 - Haulotte H23TPX - 2006 Diesel 4x4 - 22.60 Mtr. - 3532 Hrs. € 19.500



V18505 - Genie S85 - 2004 Diesel 4x4 - 27.90 Mtr. - 2807 Hrs. € 34.000



# +2000 NEW AND USED MACHINES AVAILABLE





























Easi UpLifts International Sales

Patrick McArdle

Sales Manager
+353 (0)87 797 5919
tel: +353 (0)1 835 2835
fax: +353 (0)1 835 2781

sales@easiuplifts.com





TO REQUEST YOUR 2015 UK PLATFORMS CATALOGUE TEXT UKP TO 64121

\*secondary guarding system.