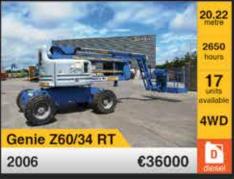

V16494 - Genie Z60/34RT - 2003 Diesel 4x4 - 20.39 Mtr. - 3204 Hrs. € 18.500

V16273 - JLG 800AJ - 2005 Diesel 4x4 - 26.38 Mtr. - 3338 Hrs. € 37.500

V16188 - Genie S45 - 2004 Diesel 4x4 - 15,70 Mtr. - 3469 Hrs. € 13,500