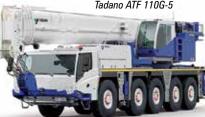

Conexpo 2017

Tadano is launching its new Mantis telescopic crawlers with the 60 tonne GTC 600 and its 36 metre four section main boom, and the 80 tonne GTC 800 with its heavy duty 43 metre five section main boom. Both offer additional reach with a 17.7 metre bi-fold swingaway extension. The new cranes have plenty of new features including automatic switching to plus four degree load charts when the crane is out of level. The new product on show will be the upgraded ATF 110G-5 which offers multiple counterweight configurations, the new AML-F load moment system with on-board diagnostics and symmetrical outrigger set-up.