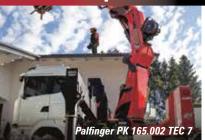

#### **Palfinger**

Palfinger is pushing the boat out this year with big equipment from Europe alongside its North American-built products. The loader crane range will be topped by the PK 165.002 TEC 7 making its US debut following its launch at Bauma last

## Conexpo 2017

year. The 125 tonne/metre crane has a maximum capacity with jib of 8.2 tonnes and a maximum lift height of 35 metres with the PJ 240 jib or 40 metres with the PJ 300L. The unit is designed for trucks of 32 tonnes or more. At the other end of the scale is the PAL Pro 39 Mechanics Truck crane.