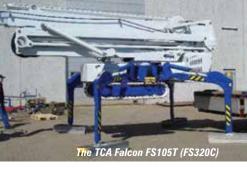

#### TCA

TCA Falcon and distributor
Reachmaster will unveil for the first
time anywhere, the all-new Falcon
FS108Z Vario, (FS330Z Vario) the
first of a new line of machines
with variable track widths. The
new model uses the basic design
of the lighter undercarriage from
the FS105T (FS320C) that was
launched at Bauma, combined with
the superstructure of the FS108Z,
(FS330Z) to offer the best outreach
in its class - expected to be close
to 19 metres - along with a more
compact footprint.