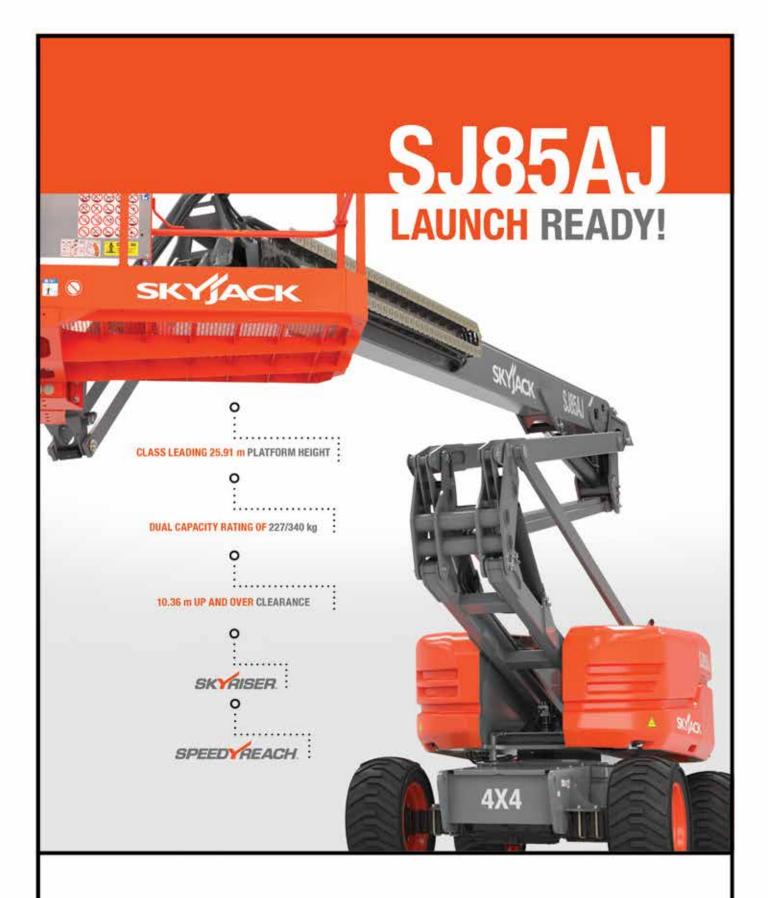

Launching the newest addition to its growing boom lineup, the SJ85AJ Articulating Boom fills out Skyjack's offering in the core 40', 60' and 80' boom classes.

FOR MORE INFORMATION VISIT WWW.SKYJACK.COM