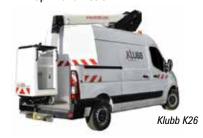

#### Klubb

Making its Conexpo debut the French manufacturer is testing the market and looking for dealers for both North and South America. It will show a 12 metre K26 van mount on cut down Mercedes Sprinter chassis.