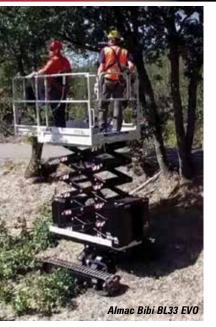

#### Almac/Bibi

The global launch will be the allnew Almac Bibi BL33 EVO with an additional 2.1 metres of platform height plus dynamic levelling allowing it to maintain its level while driving. The new machine will be shown alongside the Bibi HE26