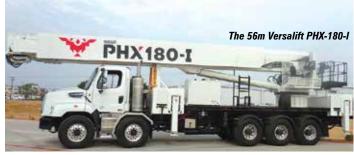

#### Time

Time Versalift - now under new ownership - will have a 56 metre Versalift PHX-180-I mounted on a five axle truck chassis with more than 30 metres of outreach, an up and over height of 36 metres and a maximum capacity of up to 907kg. The unit also has a material handling

function. Also look for an insulated model developed as a joint venture with Ruthmann, the Skybird 151.