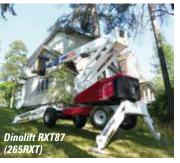

#### **Dinolift**

Reachmaster will show the Dinolift RXT87 (265RXT) North America, launched two years ago it is finding favour for its low overall weight of 4,500kg. The unit on display will be equipped with a tree-care package which includes additional protection for outrigger cylinders and wide turf tyres.