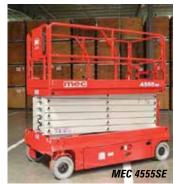

#### MEC

MEC is launching a new range of slab scissor lifts - built to MEC designs by Dingli - with a number of classic MEC features and material

handling attachments. The new range includes six models from a 13ft 1330SE micro scissor, with regular 19, 26 and 33ft slab scissors topped by the 40ft 4046SE and unusual 45ft 4555SE. The new models have direct electric drive standard sheet material carriers, faster drive speed and

cycle times and fewer hydraulic connections.