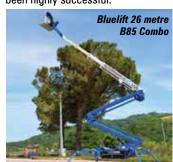

#### **Bluelift**

Staying on the Reachmaster stand the Bluelift line will be represented by the 26 metre B85 Combo with lithium ion battery pack combined with a choice of gas or diesel engine. Launched in the US last year the machine has been highly successful.