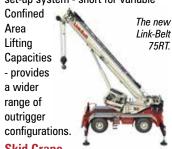

#### Link-Belt

Since our last issue Link-Belt has announced another all-new product for the show - the 70 tonne 75RT - the first of a new generation of Rough Terrain cranes. The new crane will have a five section 43.3 metre full-power boom, plus a 10.7 to 17.7 metre bi-fold swingaway extension with the option of a three-part version to provide an additional short three metre heavyduty extension. An all-new tilting cab is said to offer 20 percent more visibility and is fitted with the company's Pulse 2.0 system with 10 inch display screen, wi-fi hub and a wide range of monitoring cameras located around the crane. While the new 'V-CALC' outrigger set-up system - short for Variable