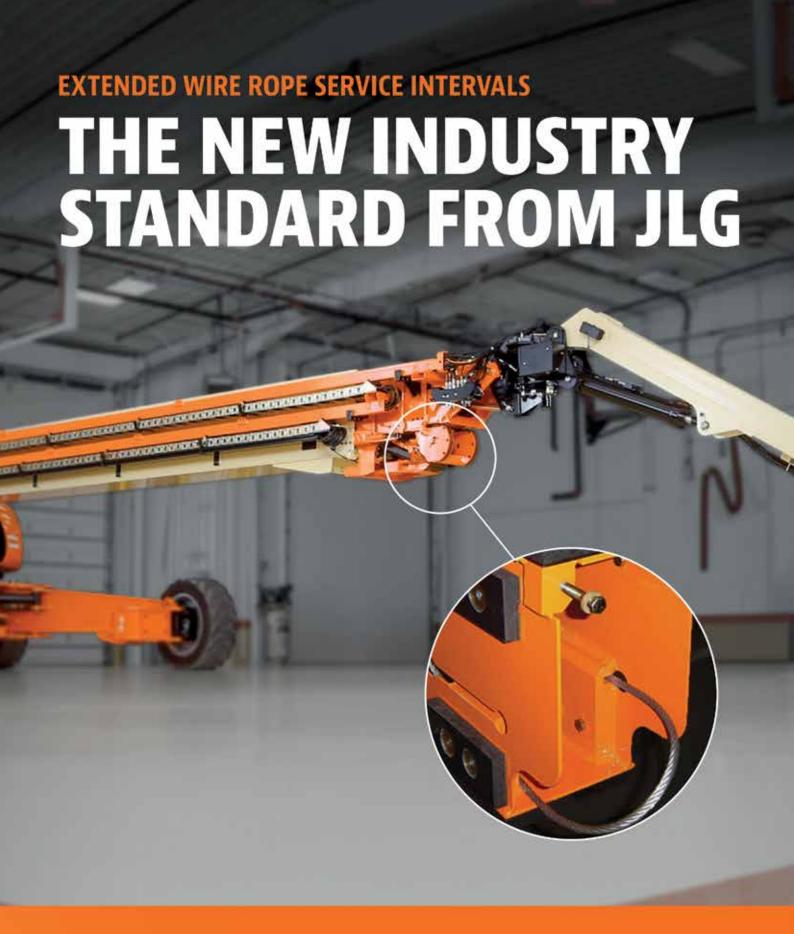

#### JLG TAKES BOOM LIFT PERFORMANCE TO NEW HEIGHTS. AGAIN.

Wire rope replacement intervals from JLG raise the bar for machine longevity. An industry first exclusive to JLG boom lifts, this new standard extends wire rope and sheave replacement intervals to 12 years (or 7,000 machine hours).

JLG.

Learn more at www.jlg.com/en-gb/wire-rope