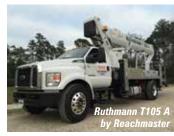

A Ruthmann can also be found on the Reachmaster stand which is the Ruthmann/Bluelift dealer. It will focus on smaller models and will show a 33 metre model mounted on a Ford F650 with a total weight below 26,000lbs (11.8 tonnes) and can be driven with regular driver's license.