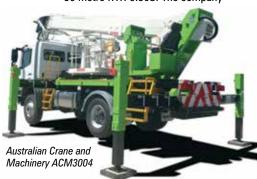

he magazine.

#### MEC

MEC is launching a new range of slab scissor lifts - built to MEC designs by Dingli - with a number of classic MEC features and material



handling attachments. The new range includes six models from a 13ft 1330SE micro scissor, with regular 19, 26 and 33ft slab scissors topped by the 40ft 4046SE and unusual 45ft 4555SE. The new models have direct electric drive standard sheet material carriers, faster drive speed and

cycle times and fewer hydraulic connections.

#### **Xtreme Manufacturing**

Xtreme will show a range of its heavy-duty fixed frame telehandlers with capacities from 9,000kg to the giant 32 tonne XR7038.

#### Magni

The star exhibit on the Magni stand is the world's highest reaching telehandler, the 5,000kg capacity 39 metre RTH 5.39S. The company





Curtiss-Wright Industrial Group is a globally recognized leader in providing components and sub-systems which enable customer-specific solutions for on- and off-highway vehicles.

The familiar legacy brands of Arens Controls, Penny & Giles, PG Drives Technology, and Williams Controls make up the Curtiss-Wright Industrial Group. Together, we use our decades of experience over a wide range of applications, to provide our customers with innovative and reliable solutions.

Reach out to one of our Industrial Group experts to discuss your next project and learn more about Curtiss-Wright Industrial, our capabilities, and how we can help you succeed.

**Human-Machine Interface Controls** 

Power Management

Electronic Throttle Controls

Sensors

For more information visit us on the web at www.