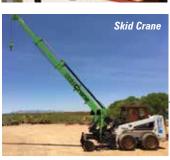

#### **Skid Crane**

If you are looking for something completely different the 2.3 tonne capacity Skid Crane might be just the ticket. It is a three section 13.5 metre full power telescopic boom, with rolling outriggers and stabilisers which attaches to the front linkage of a standard skid steer loader, using it as a cab, power source, chassis and counterweight. If the online video is to be believed it looks relatively effective for pick & carry work and manages its 2.3 tonnes capacity at 2.7 metres. It can lift 450kg to its maximum hook