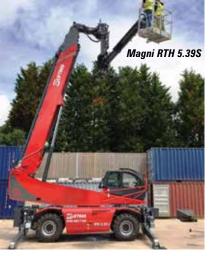

#### Magni

The star exhibit on the Magni stand is the world's highest reaching telehandler, the 5,000kg capacity 39 metre RTH 5.39S. The company

Curtiss-Wright Industrial Group is a globally recognized leader in providing components and sub-systems which enable customer-specific solutions for on- and off-highway vehicles.

Power Management

Electronic Throttle Controls

Sensors

For more information visit us on the web at www.cw-industrialgroup.com Find us at IFPE/CONEXPO, South Hall 3, Stand S83534.

is also launching its Romastor fork rotator that allows up to 2.5 tonnes to be rotated by up to 90 degrees to each side of the boom.