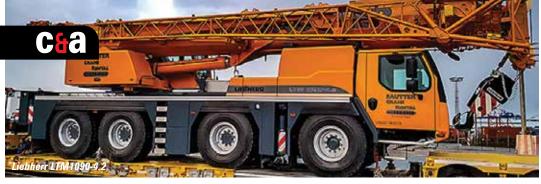

#### Liebherr

Liebherr will unveil the new four axle LTM1090-4.2. All Terrain with VarioBallast variable counterweight system, Variobase outrigger set-up system and can be configured with 10 or 12 tonne axle loadings. The first unit has been sold to Philadelphia-based Sautter Crane Rental. The company has also confirmed that it will exhibit its new 250 tonne LTM 1250-5.1 and 450 tonne LTM 1450-8.1 All Terrains alongside the units covered in the last issue of the magazine.