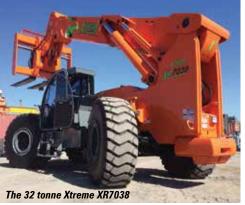

#### **Xtreme Manufacturing**

Xtreme will show a range of its heavy-duty fixed frame telehandlers with capacities from 9,000kg to the giant 32 tonne XR7038.