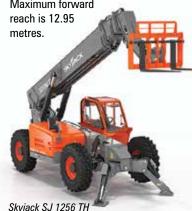

#### Skyjack telehandlers

Watch out for Skyjack's largest SJ telehandler to date - the 17.1 metre/5.4 tonne SJ1256 TH prototype launched last month. The new machine can take 2.721kg to its full height without outriggers, or 3,175kg with outriggers set. Maximum forward