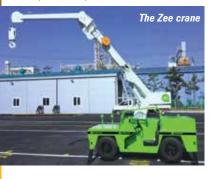

#### So what's new? **Horyong becomes ZEE crane**

If you missed it at Bauma there is another chance to see the battery powered Horvong carrydeck crane from South Korea. Branded for the North American market as the ZEE crane by Zero Emission Equipment, the company will have two models on display - the four tonne 4500 and the new eight tonne 9000. Both cranes have long booms for their type, offsetting jibs and a work platform option.