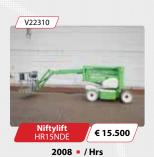

# **Machines**

2008 - / Hrs

Electric = 7.8 Mtr.

2017 • 72 Hrs

Electric • 8,2 Mtr.

2007 • 1020 Hrs

Electric • 10,14 Mtr.

2006 - 2700 Hrs