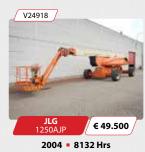

# **Crawler cranes for sale**

Fuwa QUY90 90t, Year 2009, 49m boom + 39m luffer

Fuwa QUY90 90t, Year 2014, 61m boom + 39m luffer

**RB CH50 50t,** Years from 1996 – 1998, 45m boom + fly available

Fuwa QUY160 160t, Year 2008, 63m boom, 31m fly Jib, runner jib