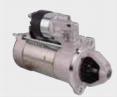

# **Starter Deutz**

9 teeth, 12V

Genie eq. 139709 JLG eq. 7020479

CBS-156879

Skyjack eq. 156879