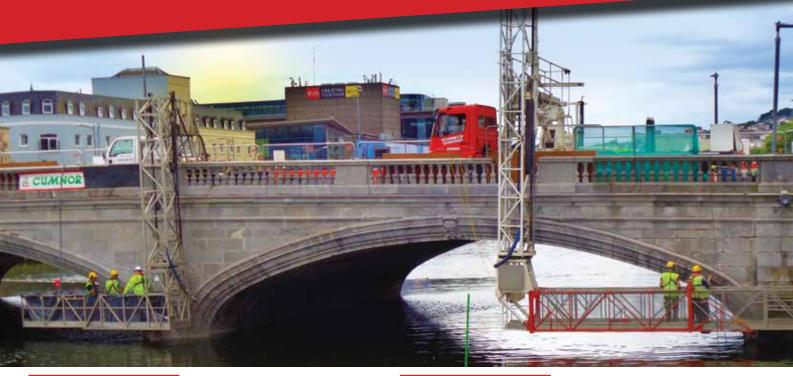

# UNDERBRIDGE INSPECTION PLATFORMS FOR SALE

Manlift is upgrading and extending its rental fleet and has a number of used Barin underbridge inspection platforms for sale, including models mounted on 3.5 tonne chassis and larger units. All in good condition and currently working within our fleet.

Total weight **17,500kg**Vertical reach below bridge deck **7.4m**Horizontal reach under bridge deck **13.00m**Platform payload **500kg**Width taken up on bridge deck **2.5m**Underbridge platform rotation **180 degrees** 

Total Weight **3,500kg**Vertical reach below bridge deck **4.0m**Horizontal reach under bridge deck **6.0m**Platform payload **300kg**Width taken up on bridge deck **2.0m**Underbridge platform rotation **180 degrees** 