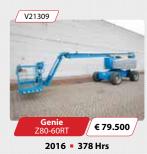

Diesel 4x4 • 11,75 Mtr.

2008 - 2290 Hrs

Diesel 4x4 • 12 Mtr.

Electric • 10,89 Mtr.

Bi-Energy = 15,6 Mtr. = New batteries

Electric • 16,9 Mtr.

Diesel 4x4 = 26,4 Mtr. = Generator

Diesel 4x4 • 40,1 Mtr.