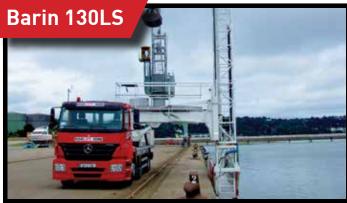

# UNDERBRIDGE INSPECTION PLATFORMS FOR SALE

Manlift is upgrading and extending its rental fleet and has a number of used Barin underbridge inspection platforms for sale, including models mounted on 3.5 tonne chassis and larger units. All in good condition and currently working within our fleet.

Total weight **17,500kg**Vertical reach below bridge deck **7.4m**Horizontal reach under bridge deck **13.00m**Platform payload **500kg**Width taken up on bridge deck **2.5m**Underbridge platform rotation **180 degrees** 