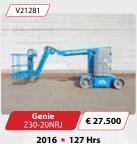

# **Machines**

2008 - / Hrs

Electric = 7.8 Mtr.

2017 • 72 Hrs

Electric • 8,2 Mtr.

2007 • 1020 Hrs

Electric • 10,14 Mtr.

2006 - 2700 Hrs