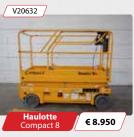

# **Machines**

2008 - / Hrs

Electric = 7.8 Mtr.

2017 • 72 Hrs

Electric • 8,2 Mtr.

2007 • 1020 Hrs

Electric • 10,14 Mtr.

2006 - 2700 Hrs

Diesel 4x4 • 11,75 Mtr.

2008 - 2290 Hrs

Diesel 4x4 • 12 Mtr.

Electric • 10,89 Mtr.

Bi-Energy = 15,6 Mtr. = New batteries

Electric • 16,9 Mtr.

Diesel 4x4 = 26,4 Mtr. = Generator

Diesel 4x4 • 40,1 Mtr.