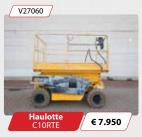

# **Machines**

2008 - / Hrs

Electric = 7.8 Mtr.

2017 • 72 Hrs

Electric • 8,2 Mtr.

2007 • 1020 Hrs

Electric • 10,14 Mtr.

2006 - 2700 Hrs

Diesel 4x4 • 11,75 Mtr.

2008 - 2290 Hrs

Diesel 4x4 • 12 Mtr.

Electric • 10,89 Mtr.

Bi-Energy = 15,6 Mtr. = New batteries

Electric • 16,9 Mtr.

Diesel 4x4 = 26,4 Mtr. = Generator

Diesel 4x4 • 40,1 Mtr.