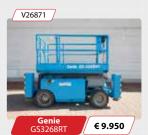

# **Machines**

2008 - / Hrs

Electric = 7.8 Mtr.

2017 • 72 Hrs

Electric • 8,2 Mtr.

2007 • 1020 Hrs

Electric • 10,14 Mtr.

2006 - 2700 Hrs

Diesel 4x4 • 11,75 Mtr.

2008 - 2290 Hrs

Diesel 4x4 • 12 Mtr.

Electric • 10,89 Mtr.

Bi-Energy = 15,6 Mtr. = New batteries

Electric • 16,9 Mtr.

Diesel 4x4 = 26,4 Mtr. = Generator

Diesel 4x4 • 40,1 Mtr.