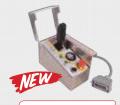

# **Spare parts**

BC-24V35A70

Haulotte eq. 2901009770

# **Battery charger** 24VDC, 220VAC, 35A

Used for Optimum 8, Compact 10, Compact 12, Compact 14, STAR10

RE-24V1895

Genie eq. 74267