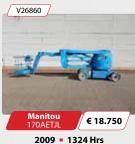

Diesel 4x4 • 11,75 Mtr.

2008 - 2290 Hrs

Diesel 4x4 • 12 Mtr.

Electric • 10,89 Mtr.

Bi-Energy = 15,6 Mtr. = New batteries

Electric • 16,9 Mtr.

Diesel 4x4 = 26,4 Mtr. = Generator

Diesel 4x4 • 40,1 Mtr.