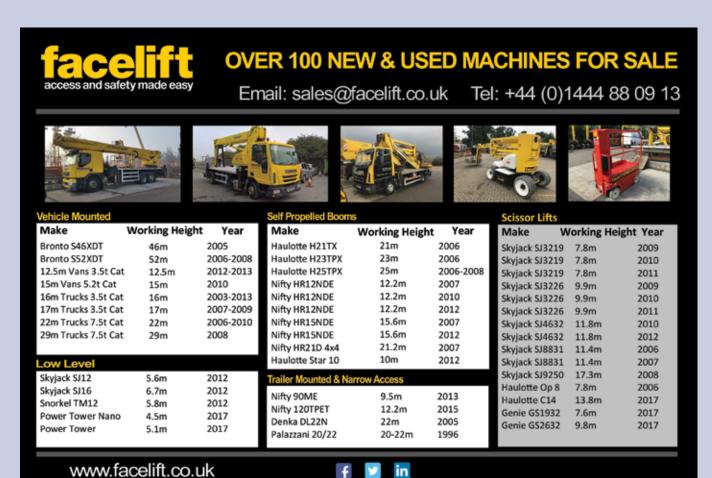

Learn more about Trojan's products including our new Lithium Ion solutions for MEWP applications.

trojanbattery.com

- **Outrigger Support Pads** Steel and recycled plastic Power Pad
- **Grade 10 Chain Slings**Made to your requirements
- Lifting Equipment ie: Shackles, Fibre Slings, Lifting Points etc.
- Wire Ropes Crane Ropes, Wire Ropes Slings
- Height Safety Equipment Harnesses, Lanyards, Fall Arrest Blocks
- Testing & Inspections In accordance with LOLER recommendation's
- Engineering Supplies
   Boom Greases and Lubricants, Consumables etc.
- LEEA member

For further information on any of our products contact: 01733 211339 www.tmc-lifting.com

# *Power-Pad*°

The fully certified, fully traceable, guaranteed, top quality Outrigger support mats.

All mats carry an indelible unique serial number, a reference code, batch number and maximum capacity of the pad.