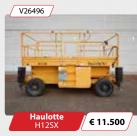

# **Machines**

2008 - / Hrs

Electric = 7.8 Mtr.

2017 • 72 Hrs

Electric • 8,2 Mtr.

2007 • 1020 Hrs

Electric • 10,14 Mtr.

2006 - 2700 Hrs

Diesel 4x4 • 11,75 Mtr.

2008 - 2290 Hrs

Diesel 4x4 • 12 Mtr.

Electric • 10,89 Mtr.

Bi-Energy = 15,6 Mtr. = New batteries

Electric • 16,9 Mtr.

Diesel 4x4 = 26,4 Mtr. = Generator

Diesel 4x4 • 40,1 Mtr.