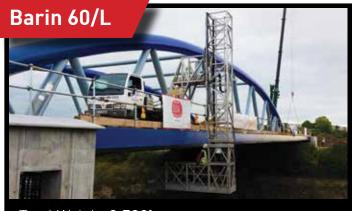

# UNDERBRIDGE INSPECTION PLATFORMS FOR SALE

Manlift is upgrading and extending its rental fleet and has a number of used Barin underbridge inspection platforms for sale, including models mounted on 3.5 tonne chassis and larger units. All in good condition and currently working within our fleet.

Total Weight **3,500kg**Vertical reach below bridge deck **4.0m**Horizontal reach under bridge deck **6.0m**Platform payload **300kg**Width taken up on bridge deck **2.0m**Underbridge platform rotation **180 degrees** 