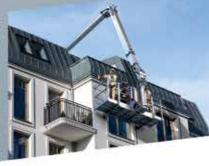

# Vertikal Days Donington Park 15.-16.5.2019, Booth 125 Böcker

With a maximum paylead of 12 t and a boom length of 52 m (opt. 55 m), the AK 52 is the most powerful aluminium steel mobile crane in the 26 ton truck class, it lifts 1 t with a range of 34 m and can easily be converted to an access platform with a payload of up to 600 kg using the new man basket, which is extendable to a width of 3.5 m. Thanks to its compact design and the small slewing radius, its state of the art telescopic boom and the hydraulically extendable jib of 14 m the AK 52 is perfect for tight spaces.