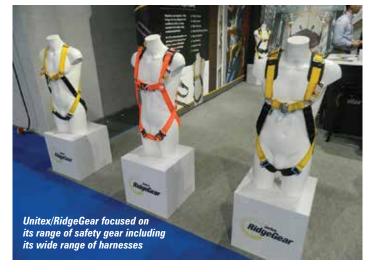

## **LiftEx 2017**

The end of November saw the International Centre in Telford, UK play host to The Lifting Equipment Engineers Association's annual conference and exhibition for lifting and rigging with a range of lifting and rigging equipment companies taking booths to display their wares to those attending the conference. The following is a pictorial overview of the highlights and some of the products and services on display.