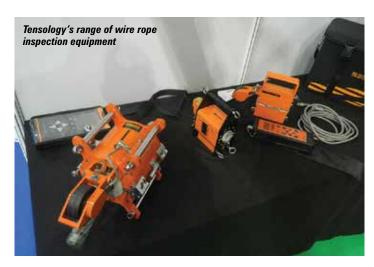

## **LiftEx 2017**

The end of November saw the International Centre in Telford, UK play host to The Lifting Equipment Engineers Association's annual conference and exhibition for lifting and rigging with a range of lifting and rigging equipment companies taking booths to display their wares to those attending the conference. The following is a pictorial overview of the highlights and some of the products and services on display.