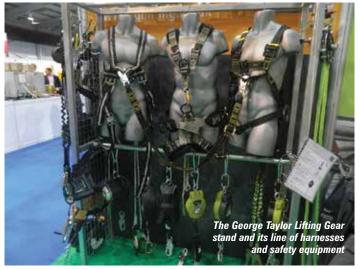

## **LiftEx 2017**

The end of November saw the International Centre in Telford, UK play host to The Lifting Equipment Engineers Association's annual conference and exhibition for lifting and rigging with a range of lifting and rigging equipment companies taking booths to display their wares to those attending the conference. The following is a pictorial overview of the highlights and some of the products and services on display.