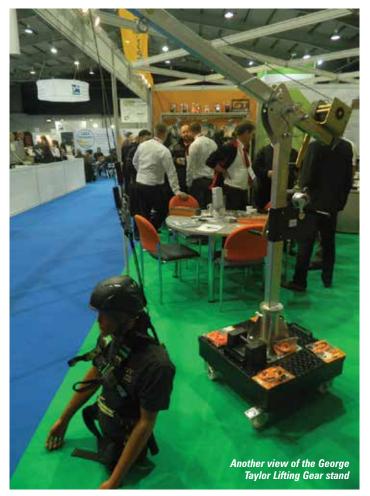

## **LiftEx 2017**

The end of November saw the International Centre in Telford, UK play host to The Lifting Equipment Engineers Association's annual conference and exhibition for lifting and rigging with a range of lifting and rigging equipment companies taking booths to display their wares to those attending the conference. The following is a pictorial overview of the highlights and some of the products and services on display.