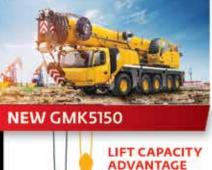

## The strength and mobility to handle more jobs.

The new GMK5150 and GMK5150L deliver great ROI due to outstanding lifting capacities and greater jobsite accessibility.

- 150 t maximum capacity
- Narrow 2,75 m width on 445/95R25 tires
- · Fuel-efficient single-engine design

Impressive lifting, jobsite maneuverability and fuel efficiency help you achieve greater profits.

Contact your local Grove dealer, or go to www.manitowoccranes.com to learn more.

■ Compared

Class-leading lifting capacities in full and taxi counterweight configurations

to GMK5150L competition

Compared to GMK5150 competition

GMK5150L High-performing boom capable of lifting 11,8 t with 60 m boom - ideal for tower crane rigging GMK5150 with 51 m boom

Compact dimensions with reduced overall length and width

Crane Control System (CCS) with Boom Configurator enhances operator control and efficiency

Easy operator access on the crane for secure, fast rigging; especially when working at heights