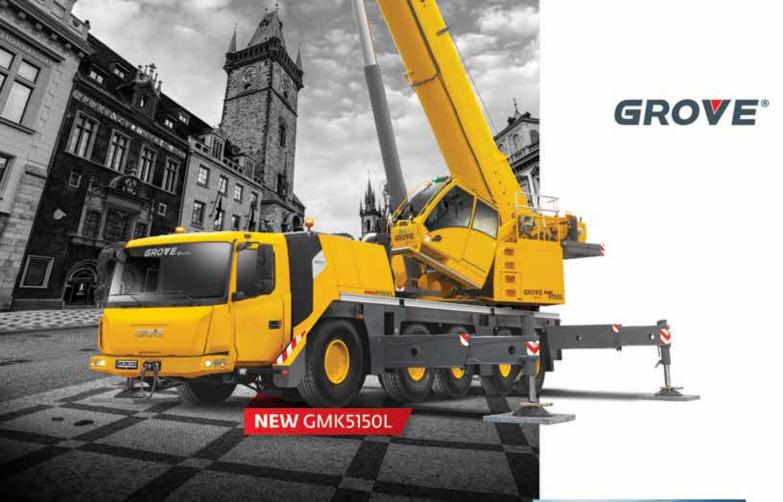

## The strength and mobility to handle more jobs.

The new GMK5150 and GMK5150L deliver great ROI due to outstanding lifting capacities and greater jobsite accessibility.

- 150 t maximum capacity
- Narrow 2,75 m width on 445/95R25 tires
- · Fuel-efficient single-engine design

Impressive lifting, jobsite maneuverability and fuel efficiency help you achieve greater profits.

Contact your local Grove dealer, or go to www.manitowoccranes.com to learn more.

■ Compared

Class-leading lifting capacities in full and taxi counterweight configurations

to GMK5150L competition

Compared to GMK5150 competition

GMK5150L High-performing boom capable of lifting 11,8 t with 60 m boom - ideal for tower crane rigging GMK5150 with 51 m boom

Compact dimensions with reduced overall length and width

Crane Control System (CCS) with Boom Configurator enhances operator control and efficiency

Easy operator access on the crane for secure, fast rigging; especially when working at heights