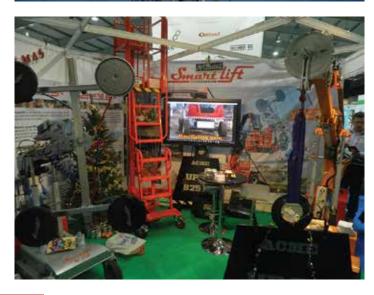

## **LiftEx 2017**

The end of November saw the International Centre in Telford, UK play host to The Lifting Equipment Engineers Association's annual conference and exhibition for lifting and rigging with a range of lifting and rigging equipment companies taking booths to display their wares to those attending the conference. The following is a pictorial overview of the highlights and some of the products and services on display.