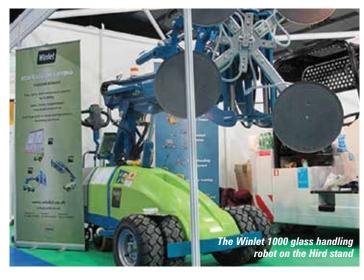

## **LiftEx 2017**

The end of November saw the International Centre in Telford, UK play host to The Lifting Equipment Engineers Association's annual conference and exhibition for lifting and rigging with a range of lifting and rigging equipment companies taking booths to display their wares to those attending the conference. The following is a pictorial overview of the highlights and some of the products and services on display.