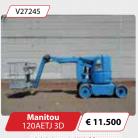

2007 - 3282 Hrs

Diesel 4x4 • 15,11 Mtr.

2015 • 506 Hrs

Diesel 4x4 • 18,15 Mtr.

2006 • 1672 Hrs Electric • 11,95 Mtr.

V27664 € 13.950 2008 - 3157 Hrs

Diesel 4x4 • 12,62 Mtr.

€ 26.000 2008 - 5270 Hrs

Diesel 4x4 • 25,6 Mtr.

V26846 € 15.500 2007 - 4420 Hrs

Diesel 4x4 • 16,02 Mtr.

V23997 € 26.000

2008 - 4959 Hrs

Diesel 4x4 • 22,32 Mtr.