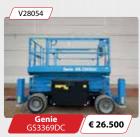

#### **Machines**

2008 - 545 Hrs

Electric • 9,8 Mtr.

2018 - / Hrs

Electric • 9,9 Mtr.

2018 - / Hrs

Electric • 11,75 Mtr.

V27132

2007 - 3282 Hrs

Diesel 4x4 • 15,11 Mtr.

2015 • 506 Hrs

Diesel 4x4 • 18,15 Mtr.

2006 • 1672 Hrs Electric • 11,95 Mtr.

V27664 € 13.950 2008 - 3157 Hrs

Diesel 4x4 • 12,62 Mtr.

€ 26.000 2008 - 5270 Hrs