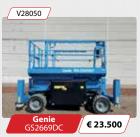

2007 - 3282 Hrs

Diesel 4x4 • 15,11 Mtr.

2015 • 506 Hrs

Diesel 4x4 • 18,15 Mtr.

2006 • 1672 Hrs Electric • 11,95 Mtr.

V27664 € 13.950 2008 - 3157 Hrs

Diesel 4x4 • 12,62 Mtr.

€ 26.000 2008 - 5270 Hrs

Diesel 4x4 • 25,6 Mtr.

V26846 € 15.500 2007 - 4420 Hrs

Diesel 4x4 • 16,02 Mtr.

V23997 € 26.000

2008 - 4959 Hrs

Diesel 4x4 • 22,32 Mtr.