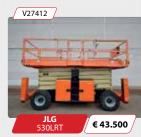

2007 - 3282 Hrs

Diesel 4x4 • 15,11 Mtr.

2015 • 506 Hrs

Diesel 4x4 • 18,15 Mtr.

2006 • 1672 Hrs Electric • 11,95 Mtr.

V27664 € 13.950 2008 - 3157 Hrs

Diesel 4x4 • 12,62 Mtr.

€ 26.000 2008 - 5270 Hrs

Diesel 4x4 • 25,6 Mtr.

V26846 € 15.500 2007 - 4420 Hrs

Diesel 4x4 • 16,02 Mtr.

V23997 € 26.000

2008 - 4959 Hrs

Diesel 4x4 • 22,32 Mtr.