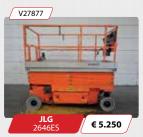

#### **Machines**

2008 - 545 Hrs

Electric • 9,8 Mtr.

2018 - / Hrs

Electric • 9,9 Mtr.

2018 - / Hrs

Electric • 11,75 Mtr.

V27132

2007 - 3282 Hrs

Diesel 4x4 • 15,11 Mtr.

2015 • 506 Hrs

Diesel 4x4 • 18,15 Mtr.

2006 • 1672 Hrs Electric • 11,95 Mtr.

V27664 € 13.950 2008 - 3157 Hrs

Diesel 4x4 • 12,62 Mtr.

€ 26.000 2008 - 5270 Hrs