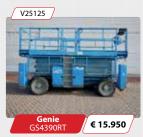

#### **Machines**

2008 - 545 Hrs

Electric • 9,8 Mtr.

2018 - / Hrs

Electric • 9,9 Mtr.

2018 - / Hrs

Electric • 11,75 Mtr.

V27132

2007 - 3282 Hrs

Diesel 4x4 • 15,11 Mtr.

2015 • 506 Hrs

Diesel 4x4 • 18,15 Mtr.

2006 • 1672 Hrs Electric • 11,95 Mtr.

V27664 € 13.950 2008 - 3157 Hrs

Diesel 4x4 • 12,62 Mtr.

€ 26.000 2008 - 5270 Hrs