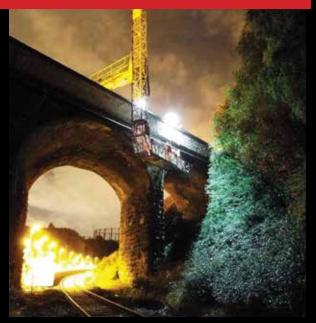

# UNDERBRIDGE INSPECTION PLATFORMS

# FOR HIRE & CROSS HIRE IN THE UK

We offer the most modern, up-to-date Underbridge Inspection Platforms to the UK market for all you HIRE and CROSS HIRE requirements. From the moment of first contact until you return the machine we aim to satisfy your total needs.

Consultation, advice and site surveys are offered FREE of CHARGE as standard without commitment.

Hire periods will be for the time you require, minimum being one day, one week, one month, one year or longer. We also offer extended period contract hire.

For further information on the very latest in Underbridge Inspection Platforms for HIRE & CROSS HIRE please contact:

#### **MANLIFT HIRE LTD.**

**Head Office:** 

Unit C, Barryscourt Industrial Estate, Carrigtwohill, Co. Cork Tel: +353 (0)21 4389732 Tel: UK number +44 (0)1543 422868 Email: cork@manlift.ie

www.manlift.ie