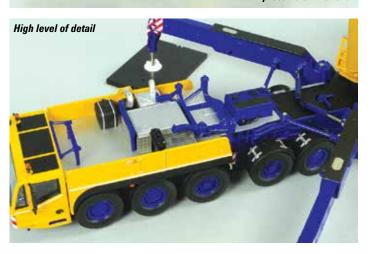

The carrier has a detailed cab and chassis, with nice wheels. The axles steer independently apart from axle six, which is a lift axle to permit crab steering. There is also sprung suspension on each axle.

The outrigger assemblies are fully functional and can support the crane wheels free. Also included are metal spreader plates which have useable lifting lugs.

The crane superstructure has a detailed cab and small graphics enhance the appearance. The cab rotates from the transport position and tilts to a good angle. The counterweight can be fitted in various configurations, including on the carrier deck during self-assembly, and the individual ballast slabs have useable lifting points.