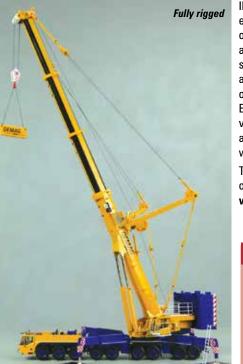

## **Demag AC 700-9**

This 1:50 scale model of the nine axle Demag AC 700-9 is made by IMC Models of the Netherlands and is the Collector's Edition. It comes in high quality packaging and includes a very nice book describing the real crane with a good many photographs. The build manual for the model is very comprehensive and tools are included in the box.