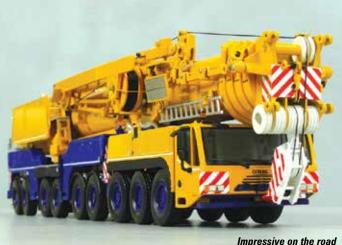

## **Demag AC 700-9**

This 1:50 scale model of the nine axle Demag AC 700-9 is made by IMC Models of the Netherlands and is the Collector's Edition. It comes in high quality packaging and includes a very nice book describing the real crane with a good many photographs. The build manual for the model is very comprehensive and tools are included in the box.

The carrier has a detailed cab and chassis, with nice wheels. The axles steer independently apart from axle six, which is a lift axle to permit crab steering. There is also sprung suspension on each axle.

The outrigger assemblies are fully functional and can support the crane wheels free. Also included are metal spreader plates which have useable lifting lugs.

The crane superstructure has a detailed cab and small graphics enhance the appearance. The cab rotates from the transport position and tilts to a good angle. The counterweight can be fitted in various configurations, including on the carrier deck during self-assembly, and the individual ballast slabs have useable lifting points.

The main boom lift cylinders are excellent metal parts and they lock at any extension using a key. Detailing

on the boom includes spooling drums and access platforms, and the graphics are of a high quality. Pendant bars for the Sideways Super Lift (SSL) are stored for transport. Telescoping the boom is smooth with spring clips locking each boom section at 45, 90 or 100 percent.