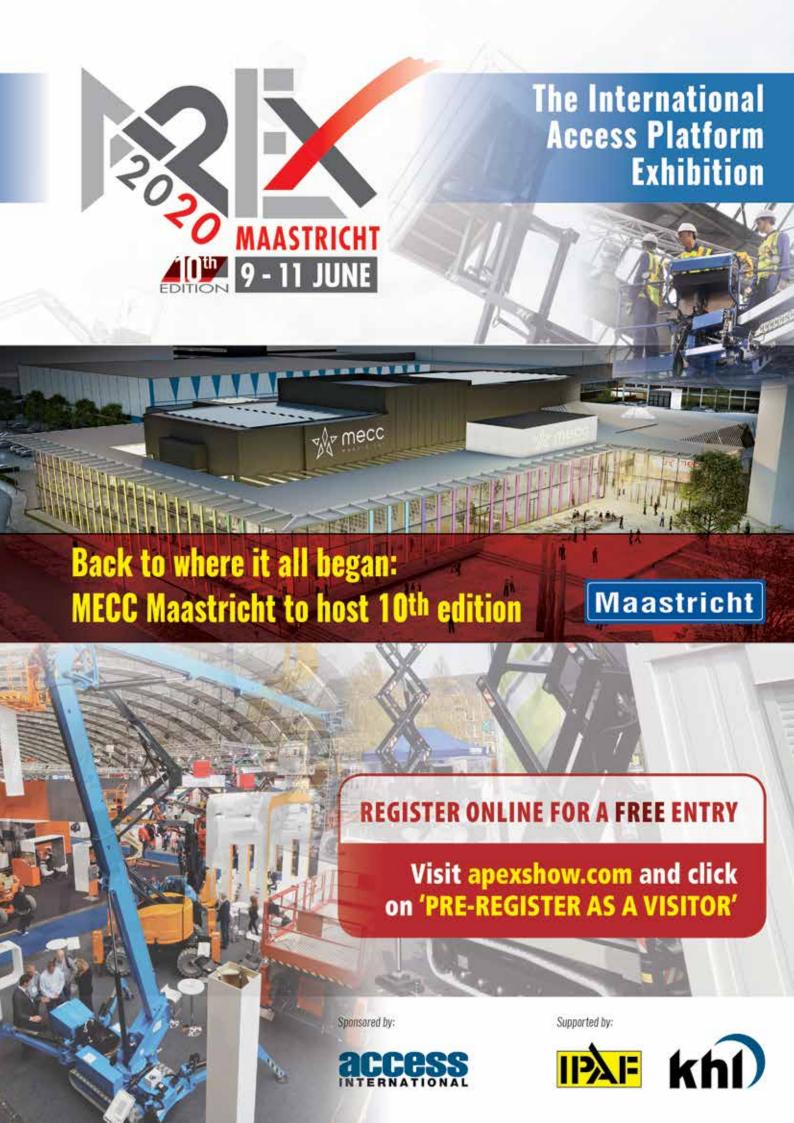

## **Demag AC 700-9**

This 1:50 scale model of the nine axle Demag AC 700-9 is made by IMC Models of the Netherlands and is the Collector's Edition. It comes in high quality packaging and includes a very nice book describing the real crane with a good many photographs. The build manual for the model is very comprehensive and tools are included in the box.

The main boom lift cylinders are excellent metal parts and they lock at any extension using a key. Detailing

on the boom includes spooling drums and access platforms, and the graphics are of a high quality. Pendant bars for the Sideways Super Lift (SSL) are stored for transport. Telescoping the boom is smooth with spring clips locking each boom section at 45, 90 or 100 percent.