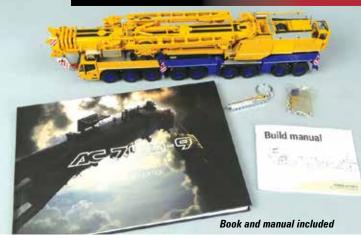

The crane can be displayed in a variety of transport modes from the lightest configuration (no front outriggers and no SSL), to fully loaded. Various parts can be carried on the supplied trays on a suitable truck.