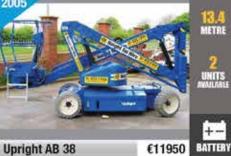

# **Height for Hire** we are the access specialists

BATTERY

DIESEL

H0

METRE

Genie Z-45/25 JRT

€22500

D