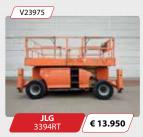

# **Machines**

2003 • 445 Hrs

Electric • 7,8 Mtr.

2008 • 556 Hrs

Electric • 8,1 Mtr.

2013 - 354 Hrs

Electric • 10,14 Mtr.

2007 • 1788 Hrs

Diesel 4x4 • 12,06 Mtr.

2007 • 2205 Hrs

Diesel 4x4 • 18,15 Mtr.

Diesel 4x4 • 20,8 Mtr.

Diesel 4x4 • 26,4 Mtr. • generator

Diesel 4x4 • 15,44 Mtr.

V23999 € 26.000 2008 - 5327 Hrs

Diesel 4x4 • 22,32 Mtr.