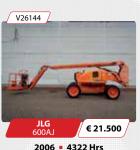

# **Height for Hire** we are the access specialists

BATTERY

DIESEL

H0

METRE

Genie Z-45/25 JRT

€22500

D

HOURS

UNITS

D

DIESEL All Prices in Euro

Height for Hire International Sales Patrick McArdle (Sales Manager) <del>-</del> +353 (0)87 797 5919 +353 (0)1 835 2835 patrick.mcardle@heightforhire.com