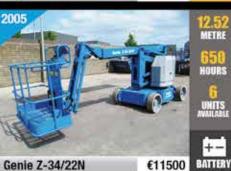

# **Height for Hire** we are the access specialists

BATTERY

DIESEL

H0

METRE

Genie Z-45/25 JRT

€22500

D

HOURS

UNITS

D

DIESEL All Prices in Euro

Height for Hire International Sales Patrick McArdle (Sales Manager) <del>-</del> +353 (0)87 797 5919 +353 (0)1 835 2835 patrick.mcardle@heightforhire.com