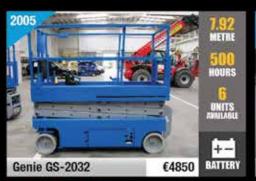

# **Height for Hire** we are the access specialists

BATTERY

DIESEL

H0

METRE

Genie Z-45/25 JRT

€22500

D

HOURS

UNITS

D

DIESEL All Prices in Euro

Height for Hire International Sales Patrick McArdle (Sales Manager) <del>-</del> +353 (0)87 797 5919 +353 (0)1 835 2835 patrick.mcardle@heightforhire.com