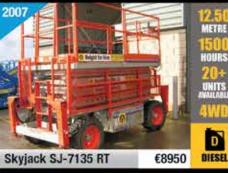

# **Height for Hire** we are the access specialists

BATTERY

DIESEL

H0

METRE

Genie Z-45/25 JRT

€22500

D

HOURS

UNITS

D

DIESEL All Prices in Euro

Height for Hire International Sales Patrick McArdle (Sales Manager) <del>-</del> +353 (0)87 797 5919 +353 (0)1 835 2835 patrick.mcardle@heightforhire.com