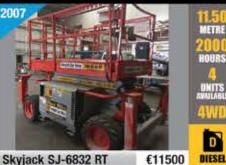

# **Height for Hire** we are the access specialists

BATTERY

DIESEL

H0

METRE

Genie Z-45/25 JRT

€22500

D

HOURS

UNITS

D

DIESEL All Prices in Euro

Height for Hire International Sales Patrick McArdle (Sales Manager) <del>-</del> +353 (0)87 797 5919 +353 (0)1 835 2835 patrick.mcardle@heightforhire.com