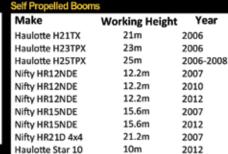

# facelift OVER 100 NEW & USED MACHINES FOR SALE

Email: sales@facelift.co.uk Tel: +44 (0)1444 88 09 13

| Vehicle Mounted     |                       |           |
|---------------------|-----------------------|-----------|
| Make                | <b>Working Height</b> | Year      |
| Bronto S46XDT       | 46m                   | 2005      |
| Bronto S52XDT       | 52m                   | 2006-2008 |
| 12.5m Vans 3.5t Cat | 12.5m                 | 2012-2013 |
| 15m Vans 5.2t Cat   | 15m                   | 2010      |
| 16m Trucks 3.5t Cat | 16m                   | 2003-2013 |
| 17m Trucks 3.5t Cat | 17m                   | 2007-2009 |
| 22m Trucks 7.5t Cat | 22m                   | 2006-2010 |
| 29m Trucks 7.5t Cat | 29m                   | 2008      |

| ESTIT TOURS FISH GOV | 25111 | 2000 |
|----------------------|-------|------|
| Low Level            |       |      |
| Skyjack SJ12         | 5.6m  | 2012 |
| Skyjack SJ16         | 6.7m  | 2012 |
| Snorkel TM12         | 5.8m  | 2012 |
| Power Tower Nano     | 4.5m  | 2017 |
| Power Tower          | 5.1m  | 2017 |
|                      |       |      |

| Trailer Mounted & Narrow Access |        |      |  |
|---------------------------------|--------|------|--|
| Nifty 90ME                      | 9.5m   | 2013 |  |
| Nifty 120TPET                   | 12.2m  | 2015 |  |
| Denka DL22N                     | 22m    | 2005 |  |
| Palazzani 20/22                 | 20-22m | 1996 |  |
|                                 |        |      |  |

| Scissor Lifts |         |             |
|---------------|---------|-------------|
| Make          | Working | Height Year |
| Skyjack SJ321 | 9 7.8m  | 2009        |
| Skyjack SJ321 | 9 7.8m  | 2010        |
| Skyjack SJ321 | 9 7.8m  | 2011        |
| Skyjack SJ322 | 6 9.9m  | 2009        |
| Skyjack SJ322 | 6 9.9m  | 2010        |
| Skyjack SJ322 | 6 9.9m  | 2011        |
| Skyjack SJ463 | 2 11.8m | 2010        |
| Skyjack SJ463 | 2 11.8m | 2012        |
| Skyjack SJ883 | 1 11.4m | 2006        |
| Skyjack SJ883 | 1 11.4m | 2007        |
| Skyjack SJ925 | 0 17.3m | 2008        |
| Haulotte Op 8 | 7.8m    | 2006        |
| Haulotte C14  | 13.8m   | 2017        |
| Genie GS1932  | 7.6m    | 2017        |
| Genie GS2632  | 9.8m    | 2017        |
|               |         |             |