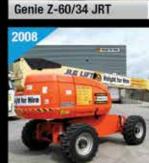

# **Height for Hire** we are the access specialists

BATTERY

DIESEL

H0

METRE

Genie Z-45/25 JRT

€22500

D

HOURS

UNITS

D

DIESEL All Prices in Euro

Height for Hire International Sales Patrick McArdle (Sales Manager) <del>-</del> +353 (0)87 797 5919 +353 (0)1 835 2835 patrick.mcardle@heightforhire.com