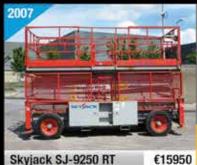

# **Height for Hire** we are the access specialists

BATTERY

DIESEL

H0

METRE

Genie Z-45/25 JRT

€22500

D

HOURS

UNITS

D

DIESEL All Prices in Euro

Height for Hire International Sales Patrick McArdle (Sales Manager) <del>-</del> +353 (0)87 797 5919 +353 (0)1 835 2835 patrick.mcardle@heightforhire.com