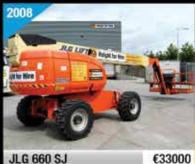

# **Height for Hire** we are the access specialists

BATTERY

DIESEL

H0

METRE

Genie Z-45/25 JRT

€22500

D