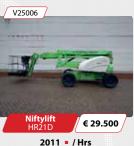

# **Height for Hire** we are the access specialists

BATTERY

DIESEL

H0

METRE

Genie Z-45/25 JRT

€22500

D

HOURS

UNITS

D

DIESEL All Prices in Euro

Height for Hire International Sales Patrick McArdle (Sales Manager) <del>-</del> +353 (0)87 797 5919 +353 (0)1 835 2835 patrick.mcardle@heightforhire.com