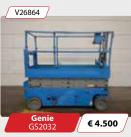

# **Machines**

2003 • 445 Hrs

Electric • 7,8 Mtr.

2008 • 556 Hrs

Electric • 8,1 Mtr.

2013 - 354 Hrs

Electric • 10,14 Mtr.

2007 • 1788 Hrs

Diesel 4x4 • 12,06 Mtr.

2007 • 2205 Hrs

Diesel 4x4 • 18,15 Mtr.

Diesel 4x4 • 20,8 Mtr.

Diesel 4x4 • 26,4 Mtr. • generator

Diesel 4x4 • 15,44 Mtr.

V23999 € 26.000 2008 - 5327 Hrs

Diesel 4x4 • 22,32 Mtr.