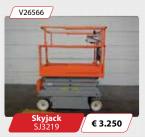

# **Machines**

2003 • 445 Hrs

Electric • 7,8 Mtr.

2008 • 556 Hrs

Electric • 8,1 Mtr.

2013 - 354 Hrs

Electric • 10,14 Mtr.

2007 • 1788 Hrs