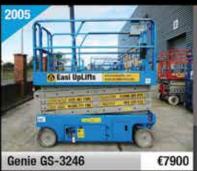

# **Height for Hire** we are the access specialists

BATTERY

DIESEL

H0

METRE

Genie Z-45/25 JRT

€22500

D

HOURS

UNITS

D

DIESEL All Prices in Euro

Height for Hire International Sales Patrick McArdle (Sales Manager) <del>-</del> +353 (0)87 797 5919 +353 (0)1 835 2835 patrick.mcardle@heightforhire.com