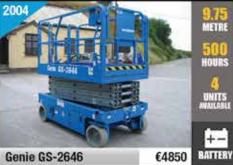

# **Height for Hire** we are the access specialists

BATTERY

DIESEL

H0

METRE

Genie Z-45/25 JRT

€22500

D

HOURS

UNITS

D

DIESEL All Prices in Euro

Height for Hire International Sales Patrick McArdle (Sales Manager) <del>-</del> +353 (0)87 797 5919 +353 (0)1 835 2835 patrick.mcardle@heightforhire.com