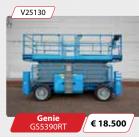

# **Machines**

2003 • 445 Hrs

Electric • 7,8 Mtr.

2008 • 556 Hrs

Electric • 8,1 Mtr.

2013 - 354 Hrs

Electric • 10,14 Mtr.

2007 • 1788 Hrs

Diesel 4x4 • 12,06 Mtr.

2007 • 2205 Hrs

Diesel 4x4 • 18,15 Mtr.

Diesel 4x4 • 20,8 Mtr.

Diesel 4x4 • 26,4 Mtr. • generator

Diesel 4x4 • 15,44 Mtr.

V23999 € 26.000 2008 - 5327 Hrs

Diesel 4x4 • 22,32 Mtr.