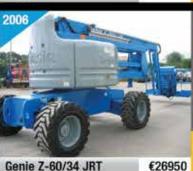

# **Height for Hire** we are the access specialists

BATTERY

DIESEL

H0

METRE

Genie Z-45/25 JRT

€22500

D

HOURS

UNITS

D

DIESEL All Prices in Euro

Height for Hire International Sales Patrick McArdle (Sales Manager) <del>-</del> +353 (0)87 797 5919 +353 (0)1 835 2835 patrick.mcardle@heightforhire.com