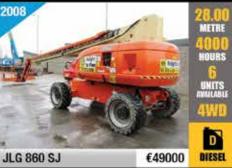

# **Height for Hire** we are the access specialists

BATTERY

DIESEL

H0

METRE

Genie Z-45/25 JRT

€22500

D

HOURS

UNITS

D

DIESEL All Prices in Euro

Height for Hire International Sales Patrick McArdle (Sales Manager) <del>-</del> +353 (0)87 797 5919 +353 (0)1 835 2835 patrick.mcardle@heightforhire.com