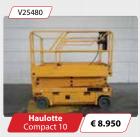

# **Machines**

2003 • 445 Hrs

Electric • 7,8 Mtr.

2008 • 556 Hrs

Electric • 8,1 Mtr.

2013 - 354 Hrs

Electric • 10,14 Mtr.

2007 • 1788 Hrs

Diesel 4x4 • 12,06 Mtr.

2007 • 2205 Hrs

Diesel 4x4 • 18,15 Mtr.

Diesel 4x4 • 20,8 Mtr.

Diesel 4x4 • 26,4 Mtr. • generator

Diesel 4x4 • 15,44 Mtr.

V23999 € 26.000 2008 - 5327 Hrs

Diesel 4x4 • 22,32 Mtr.