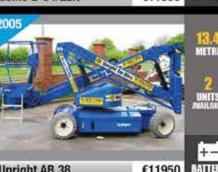

# **Height for Hire** we are the access specialists

BATTERY

DIESEL

H0

METRE

Genie Z-45/25 JRT

€22500

D

HOURS

UNITS

D

DIESEL All Prices in Euro

Height for Hire International Sales Patrick McArdle (Sales Manager) <del>-</del> +353 (0)87 797 5919 +353 (0)1 835 2835 patrick.mcardle@heightforhire.com