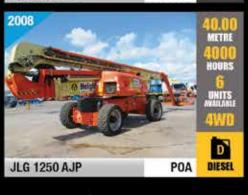

# **Height for Hire** we are the access specialists

BATTERY

DIESEL

H0

METRE

Genie Z-45/25 JRT

€22500

D

HOURS

UNITS

D

DIESEL All Prices in Euro

Height for Hire International Sales Patrick McArdle (Sales Manager) <del>-</del> +353 (0)87 797 5919 +353 (0)1 835 2835 patrick.mcardle@heightforhire.com