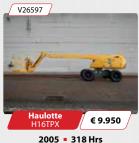

# **Height for Hire** we are the access specialists

BATTERY

DIESEL

H0

METRE

Genie Z-45/25 JRT

€22500

D

HOURS

UNITS

D

DIESEL All Prices in Euro

Height for Hire International Sales Patrick McArdle (Sales Manager) <del>-</del> +353 (0)87 797 5919 +353 (0)1 835 2835 patrick.mcardle@heightforhire.com