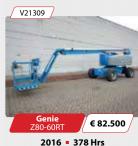

# **Height for Hire** we are the access specialists

BATTERY

DIESEL

H0

METRE

Genie Z-45/25 JRT

€22500

D

HOURS

UNITS

D

DIESEL All Prices in Euro

Height for Hire International Sales Patrick McArdle (Sales Manager) <del>-</del> +353 (0)87 797 5919 +353 (0)1 835 2835 patrick.mcardle@heightforhire.com