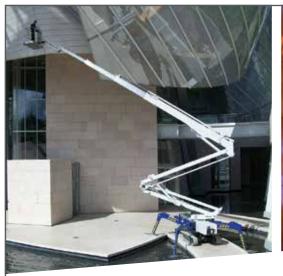

## TELESCOPIC AND ARTICULATED SPIDER LIFTS FROM 13 TO 52 METRES

Spider lifts at a higher level for 40 years

falconlifts.com

Sale & Nationwide Hire Service 01623 653588