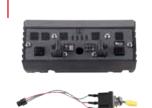

PCB-J1001091965
ELECTRONIC CARD JLG

\* Equivalent: JLG eq. 1001091965

PLF-G101394
PLATFORM 8FT GENIE

\* Equivalent: Genie eq. 101394