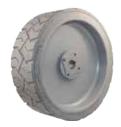

### BC-24V25A06 24V CHARGER GENIE, SKYJACK 100-240VAC auto, 50/60Hz

\* Equivalent: Genie eq. 105739 Skyjack eq. 161827

TI-155NM-H NON-MARKING WHEEL FOR HAULOTTE COMPACT Type 15x5

\* Equivalent: Haulotte eq. 2820302890