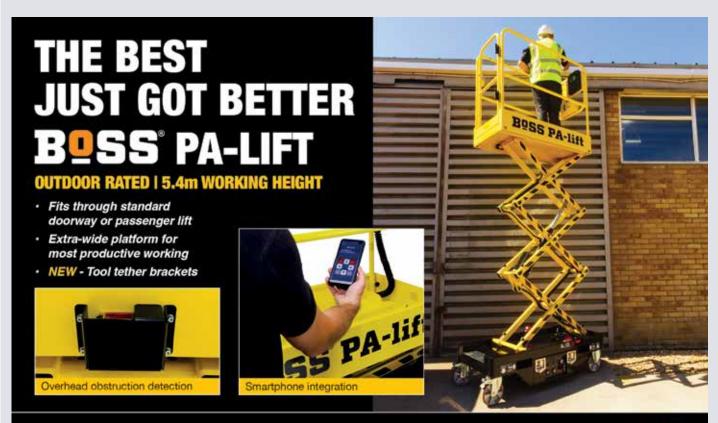

|
| MODULAR TRANSPORTERS                                  | TVH - Group Thermote & Vanhalst www.tvh.be                                         | Access & Lifting                                                                                      |
| Collett & Sons, UK www.collett.co.uk                  | Vertimac www.vertimac.com                                                          | directory?                                                                                            |
|                                                       | **************************************                                             |                                                                                                       |





Access Platform Sales Ltd - Leewood Business Park, Upton, Huntingdon, Cambridgeshire. PE28 5YQ





# vertimac access equipment parts





### BC-24V25A06 24V CHARGER GENIE, SKYJACK 100-240VAC auto, 50/60Hz

\* Equivalent: Genie eq. 105739 Skyjack eq. 161827



TI-155NM-H NON-MARKING WHEEL FOR HAULOTTE COMPACT Type 15x5

\* Equivalent: Haulotte eq. 2820302890



PCB-J1001091965
ELECTRONIC CARD JLG

\* Equivalent: JLG eq. 1001091965



PLF-G101394
PLATFORM 8FT GENIE

\* Equivalent: Genie eq. 101394

#### More information?

- *Parts* +32 56 612 666 parts@vertimac.com
- *Machines* + 32 56 772 666 sales@vertimac.com













- Zero emission perfect for indoor environments
- Continuous operation while charging
- Low noise improves working environment
- White rubber tracks as standard

Min