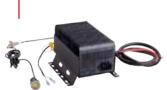

### BC-24V25A06 24V CHARGER GENIE, SKYJACK 100-240VAC auto, 50/60Hz

\* Equivalent: Genie eq. 105739 Skyjack eq. 161827

TI-155NM-H NON-MARKING WHEEL FOR HAULOTTE COMPACT Type 15x5

\* Equivalent: Haulotte eq. 2820302890