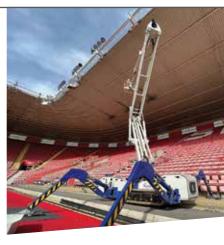

## TELESCOPIC AND ARTICULATED SPIDER LIFTS FROM 13 TO 52 METRES

Spider lifts at a higher level for 40 years

falconlifts.com

Sale & Nationwide Hire Service 01623 653588