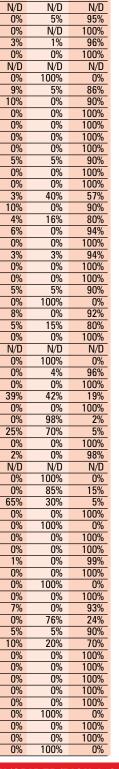

### PERCENTAGE OF FLEET HYBRID/ELECTRIC/DIESEL

| Company                     | Electric % | Hybrid % | Diesel % |
|-----------------------------|------------|----------|----------|
| 1 Up Access                 | 40         | 20       | 40       |
| Acrolift                    | 40         | 50       | 10       |
| Advanced Access Platforms   | 46         | 47       | 7        |
| AFI-Uplift                  | 57         | 6        | 37       |
| APH Cranes & Access         | 41         | 6        | 53       |
| Ashbrook                    | 39         | 11       | 50       |
| Astley Limited              | 91         | 9        | 0        |
| Charles Wilson Engineers    | 35         | 25       | 40       |
| Charleville Hire & Platform | 81         | 2        | 17       |
| Clearview Cleaning Services | 0          | 5        | 95       |
| Elavation                   | 44         | 48       | 8        |
| GTAccess                    | 65         | 10       | 25       |
| Gwynedd Forklifts           | 65         | 10       | 25       |
| Hird                        | 40         | 30       | 30       |
| Hire Safe Solutions         | 18         | 13       | 70       |
| Horizon Platforms           | 90         | 10       | 0        |
| JMS Powered Access          | 40         | 20       | 40       |
| JPS Platforms               | 71         | 8        | 21       |
| KDM Hire                    | 69         | 4        | 27       |
| Mainline                    | 79         | 7        | 14       |
| Maps Platforms              | 10         | 5        | 85       |
| MEP Hire                    | 100        | 0        | 0        |
| Mr Plant Hire               | 94         | 5        | 1        |
| Nationwide Platforms        | 49         | 8        | 43       |
| Newmarket Plant Hire        | 31         | 41       | 28       |
| OK Tool Hire                | 70         | 2        | 28       |
| One Stop Hire               | 99         | 1        | 0        |
| Ord Industrial              | 30         | 30       | 40       |
| Orion Access                | 10         | 40       | 50       |
| Parmount Platforms          | 31         | 52       | 17       |
| PG Platforms                | 20         | 40       | 40       |
| Powered Access Services     | 40         | 15       | 45       |
| Premier Platforms           | 43         | 20       | 37       |
| Select Plant Hire           | 94         | 1        | 5        |
| Smart Platform Rental       | 10         | 0        | 90       |
| Star Platforms              | 87         | 5        | 8        |
| Summit Platforms            | 16         | 40       | 44       |
| Sunbelt Rentals             | 43         | 6        | 51       |
| The Platform Hire Centre    | 70         | 10       | 20       |
| Tracked Access              | 0          | 0        | 100      |
| UK Tool Hire Group          | 45         | 10       | 45       |
| United Powered Access       | 50         | 25       | 25       |